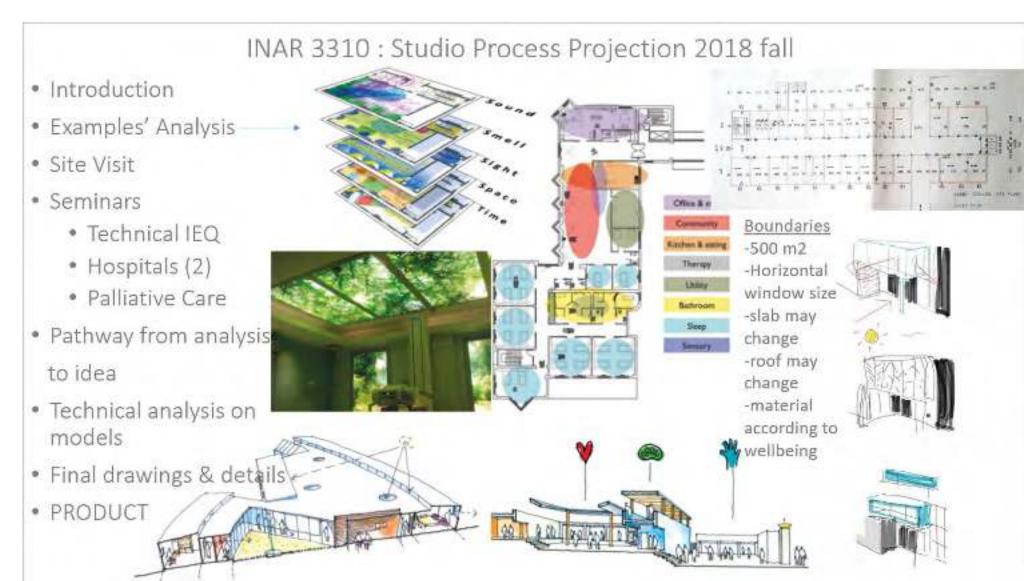

## **Undergraduate – Fields**

| DES          | IGN (PROCESS AND ELEMENTS) / COMMUNICATION                  |
|--------------|-------------------------------------------------------------|
|              |                                                             |
| t            |                                                             |
| -            | DESIGN STUDIOS                                              |
| Compulsory   |                                                             |
| INAR 1110    | Basic Design for Interior Architecture I                    |
| INAR 1120    | Basic Design for Interior Architecture II                   |
| INAR 2210    | interior Design I (prerequisite INAR 1120)                  |
| INAR 2228    | Interior Design II (prerequisite INAR 2210)                 |
| INAR 3310    | Interior Design III (prerequisite INAR 2220)                |
| INAR 3320    | Interior Design IV (prerequisite INAR 3310)                 |
| INAR 4410    | interior Design V (prerequisite INAR 3320)                  |
| INAR 4420    | Interior Design Graduation Project (prerequisite INAR 4410) |
| Faculty Elec | tive                                                        |
| INAR 2251    | Color, Texture and Textiles in Interiors                    |
| INAR 3370 C  | Kitchen and Bath Design                                     |
| INAR 3381 C  | Craft for interiors                                         |
| INAR 3391 E  | Commercial Space and Display Design                         |
| INAR 4451 D  | Corporate Identity Design                                   |
| INAR 4481    | Interiors in Serious Gaming Design                          |
| INAR 4484    | Yacht interiors                                             |
| INAR 4490    | Portfolio Design for Interior Architects                    |
| INAR 4491    | Special Topics in Spatial Design                            |
| INAR 4434    | Exhibiton and Set Design                                    |
| University E | lective                                                     |
| INAR 0250    | Environment and Experience in Game Design                   |
| -            |                                                             |
|              | FURNITURE DESIGN STUDIOS                                    |
| Compulsory   |                                                             |
| INAR 3302    | Furniture Design                                            |
| Faculty Elec | tive                                                        |
| INAR 4451    | Street Furniture Design                                     |