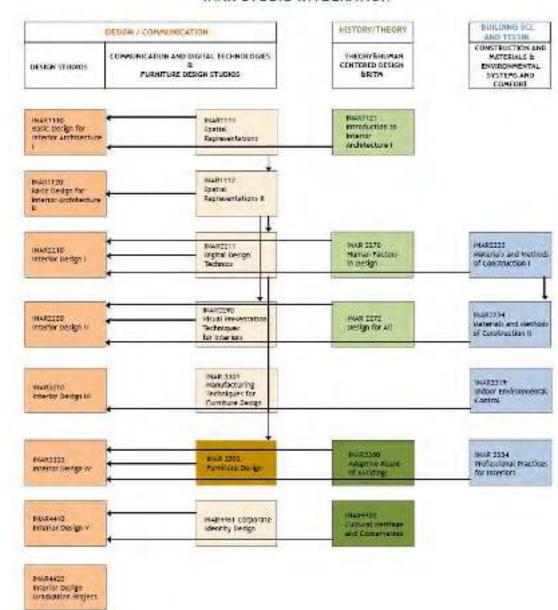

## **Undergraduate – Fields**

| DES          | IGN (PROCESS AND ELEMENTS) / COMMUNICATION                  |
|--------------|-------------------------------------------------------------|
|              |                                                             |
| t            |                                                             |
| -            | DESIGN STUDIOS                                              |
| Compulsory   |                                                             |
| INAR 1110    | Basic Design for Interior Architecture I                    |
| INAR 1120    | Basic Design for Interior Architecture II                   |
| INAR 2210    | interior Design I (prerequisite INAR 1120)                  |
| INAR 2228    | Interior Design II (prerequisite INAR 2210)                 |
| INAR 3310    | Interior Design III (prerequisite INAR 2220)                |
| INAR 3320    | Interior Design IV (prerequisite INAR 3310)                 |
| INAR 4410    | interior Design V (prerequisite INAR 3320)                  |
| INAR 4420    | Interior Design Graduation Project (prerequisite INAR 4410) |
| Faculty Elec | tive                                                        |
| INAR 2251    | Color, Texture and Textiles in Interiors                    |
| INAR 3370 C  | Kitchen and Bath Design                                     |
| INAR 3381 C  | Craft for interiors                                         |
| INAR 3391 E  | Commercial Space and Display Design                         |
| INAR 4451 D  | Corporate Identity Design                                   |
| INAR 4481    | Interiors in Serious Gaming Design                          |
| INAR 4484    | Yacht interiors                                             |
| INAR 4490    | Portfolio Design for Interior Architects                    |
| INAR 4491    | Special Topics in Spatial Design                            |
| INAR 4434    | Exhibiton and Set Design                                    |
| University E | lective                                                     |
| INAR 0250    | Environment and Experience in Game Design                   |
| -            |                                                             |
|              | FURNITURE DESIGN STUDIOS                                    |
| Compulsory   |                                                             |
| INAR 3302    | Furniture Design                                            |
| Faculty Elec | tive                                                        |
| INAR 4451    | Street Furniture Design                                     |

|            | COMMUNICATION AND DIGITAL TECHNOLOGIES        |
|------------|-----------------------------------------------|
| Compulso   | гу                                            |
| INAR 1111  | Spatial Representations I                     |
| INAR 1112  | Spatial Representations II                    |
| INAR 2211  | Digital Design Techniques                     |
| INAR 3301  | Manufacturing Techniques for Furniture Design |
| Faculty El | ective                                        |
| INAR 2252  | Modeling and Rendering for Interiors          |
| INAR 2290  | Visual Presentation Techniques for Interiors  |
| INAR 3352  | Computational Design for Interiors            |
| INAR 4450  | CAD-CAM and Rapid Prototyping                 |
| ARCH 3371  | 3D Modeling and Rendering                     |
| ARCH 3150  | Diagramming and Visualization in Architecture |
| ARCH 4155  | Virtual Environments in Architecture          |
| ARCH 4324  | Complex Generative Models                     |
| ARCH 4450  | Artificial intelligence in Architecture       |
| ARCH 4452  | Digital Grafts in Architecture                |