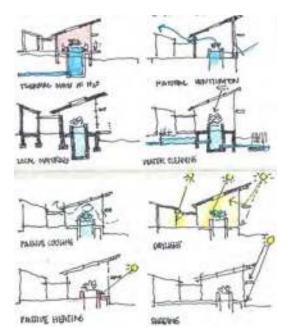

*Interior Architecture...**

"Is described as an occupation field, which shapes spaces to meet people's needs; in practical, aesthetic and symbolic ways, as well as according to the physical, mental characteristics and actions of people" (UCTEA Chamber of Interior Architects, 2011)



## **Environmental Design...**

Environmental Design includes solutions that take into consideration the building elements and building physics in the space. In other words, it considers the environmental factors of the interior such as lighting, ventilation, thermal comfort, and does not exclude the visual comfort of the space from these factors; meanwhile, it accepts the structural solutions in the space as an important spatial solution. At the same time, it considers energy efficient design principles.







## Job Opportunities...

In **Offices** in interior architecture, architecture or other design areas, they can act as designer and / or practitioner as part of the team.

Interior designers wishing to offer freelance interior design and environmental design services, can design and practice in their **own offices**, also can provide **consultancy**.

Interior Architecture and Environmental Design Department graduates, can work in institutions in **public sector** such as municipalities, ministries, where the need for interior architect as an administrative or technical staff;

They can work in kitchen, bathroom, lighting, furniture fittings and so on companies; as **designer**, **practitioner**, **salesperson** or **controller**.

It is also possible for interior architects who focus o