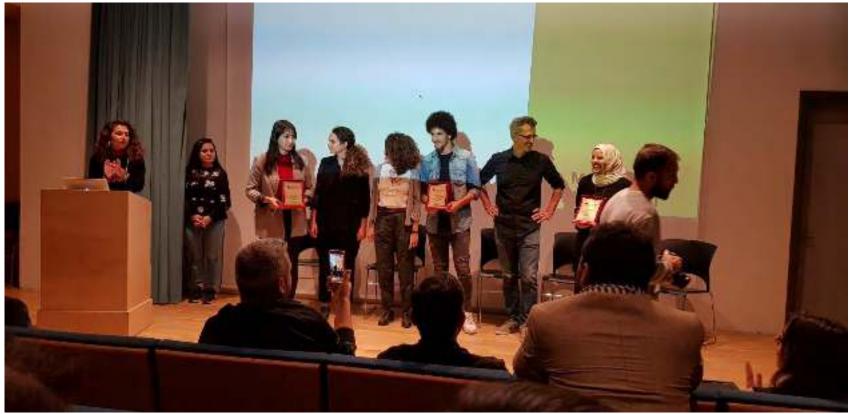

## **Awards**

BÜŞRA AYDIN 3RD PRIZE IN 4TH YEAR STUDENT PROJECTS CATEGORY IN IM2018 INTERIOR ARCHITECTURE STUDENTS PROJECT COMPETITION

OTT THE RESIDENCE

SAME WHAT AND

THE R. LEWIS CO., PR. LEWIS CO., LANSING, MICH.

THE PLANT OF SHIP WAS DEPOSED FOR THE SAME OF SAME OF SHIP WAS ASSESSED.

AND RESIDENCE PROPERTY AND PERSONS ASSESSED.

PRITTED AND SERVICE AND PARTY AND PARTY AND PARTY.

BOSTO