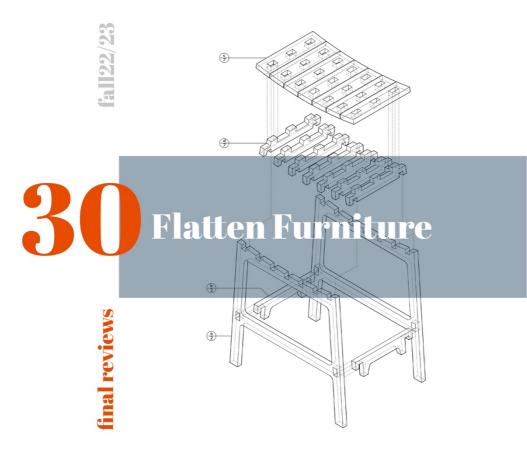

**PROJECT:** FLATTEN FURNITURE

FINAL REVIEW: 30 December, 2022 (Friday) – 13:30/16:30 Rectorate Foyer