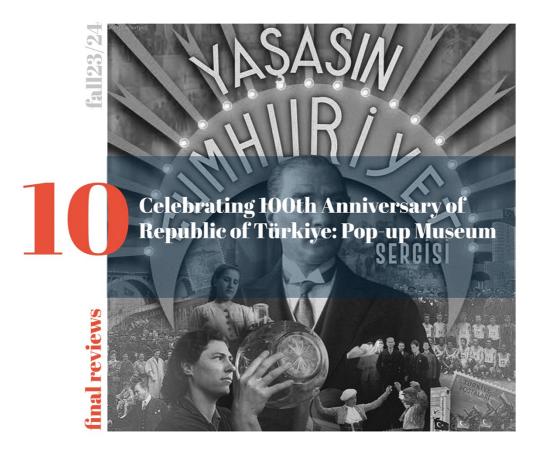

# Yaşar University | Faculty of Architecture Department of Interior Architecture

Department of **In**terior **Ar**chitecture & Environmental Design







2023-2024 Academic Year Fall Semester

**Final Reviews Program** 

9 - 19 JANUARY 2024







# INAR 3370 KITCHEN AND BATH DESIGN

Course Coordinator: Lect. Işık ÖRSEL İMİR

Course Assistant: Res. Assist. Selin AKTAN ABRAHAM

PROJECT: RESIDENTIAL BATHROOM DESIGN - WELLBEING WITH NATURE INSPIRATIONS

#### **FINAL REVIEW:**

9 January, 2024 (Monday) - 14:40/17:30 F004

## **GUEST REVIEWERS:**

Marketing Manager Betül ÇINAR (Architect, Ege Seramik), Assist.Prof.(PhD) Ecehan ÖZMEHMET







## INAR 4491 SPECIAL TOPICS IN SPATIAL DESIGN

Course Coordinator: Assist.Prof.(PhD) Ecehan ÖZMEHMET

Course Instructors: Prof.(PhD) Gülnur BALLİCE

Course Assistant: Res. Assist. Selin KARAGÖZLER GÜLEROĞLU

PROJECT: CELEBRATING 100TH ANNIVERSARY OF REPUBLIC OF TÜRKIYE: POP-UP MUSEUM

# FINAL REVIEW:

10 January, 2024 (Tuesday) - 08:40/11:30 C115

### **GUEST REVIEWERS:**

Lect. Burçin AKOĞLU, Res. Assist. (PhD) Müge SEVER





# INAR 3301 MANUFACTURING TECHNIQUES FOR FURNITURE DESIGN

Course Coordinator: Lect. Ertan DEMİRKAN

Course Instructors: Lect. Altuğ TOPRAK, Lect. Can KÜLAHCIOĞLU

Course Assistant: Res. Assist. İrem Deniz AKÇAM ERGİN

**PROJECT: (RE)DESIGN FURNITURE** 

# FINAL REVIEW:

15 January 2024 (Monday) – 13:30/18:30 Rectorate Foyer

### **GUEST REVIEWERS:**

Oytun AKSO