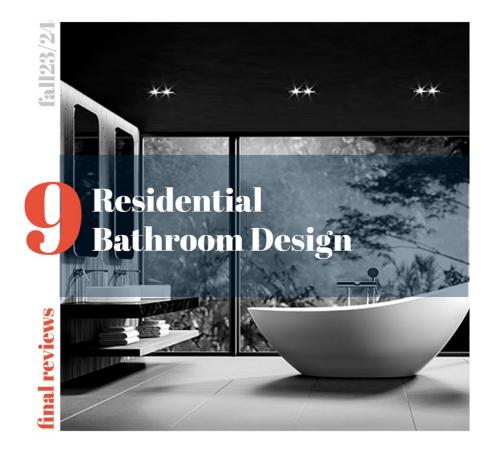

# INAR 3370 KITCHEN AND BATH DESIGN

Course Coordinator: Lect. Işık ÖRSEL İMİR

Course Assistant: Res. Assist. Selin AKTAN ABRAHAM

PROJECT: RESIDENTIAL BATHROOM DESIGN - WELLBEING WITH NATURE INSPIRATIONS